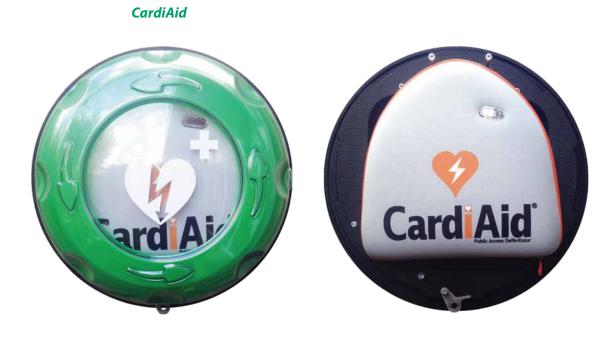

## **ROTAID SOLID PLUS** PRODUCT SHEET

The Rotaid Solid Plus is an innovative AED wall cabinet that ensures a recognizable and robust storage of your AED device. The characteristic round shape and green colour, make it easy to be found and recognized and comes with a high quality appearance. The large AED logo, positioned in the transparent centre of the cover, leaves no room for interpretation. This is a life saving device.

The cabinet can be opened by an intuitive twist that removes the whole cover. The responder therefore has full access to the AED that hangs via a bracket for a quick and easy grab. The cover is attached to the back plate via a belt and needs no further attention from the responder. A stainless steel hook, attached to the bottom of the cabinet, can hold a seal, tag or other appliance.

The cover, equipped with recesses for an optimal grip and directive arrows, is made from 100% Polycarbonate. With a thickness of 5 millimetres it offers a solid protection and ensures a high grade of water- and dust resistance. Furthermore, the cover is fitted with UV filters, to protect from direct and indirect sunrays. Appearance decay, rust and accumulation of residue are excluded.