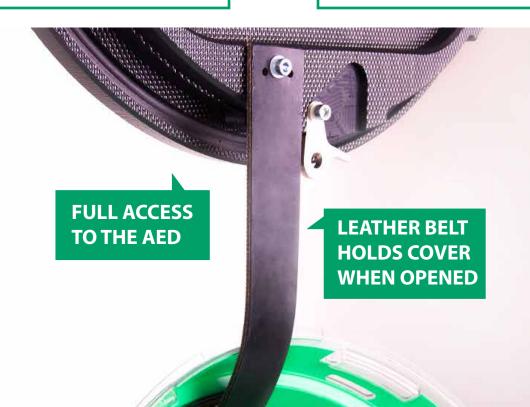

The cabinet can be opened by an intuitive twist that removes the whole cover. The responder therefore has full access to the AED that hangs via a bracket for a quick and easy grab. The cover is attached to the back plate via a belt and needs no further attention from the responder. A stainless steel hook, attached to the bottom of the cabinet, can hold a seal, tag or other appliance.