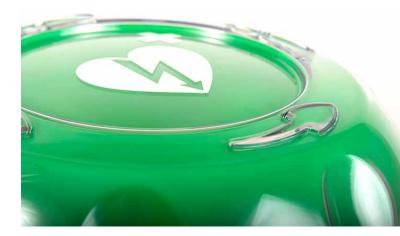

The cover, equipped with recesses for an optimal grip and directive arrows, is made from 100% Polycarbonate. With a thickness of 5 millimetres it offers a solid protection and ensures a high grade of water- and dust resistance. Furthermore, the cover is fitted with UV filters, to protect from direct and indirect sunrays. Appearance decay, rust and accumulation of residue are excluded.