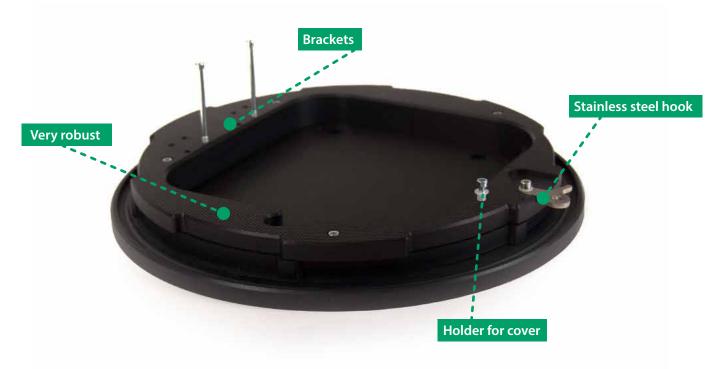

The cabinet can be opened by an intuitive twist that removes the whole cover. The responder therefore has full access to the AED that hangs via a bracket for a quick and easy grab. The cover is attached to the back plate via a belt and needs no further attention from the responder. A stainless steel hook, attached to the bottom of the cabinet, can hold a seal, tag or other appliance.

## **ROTAID SOLID PLUS** TECHNICAL DETAILS

The back plate is made from 100% HDPE plastics and offers space and protection to practically all types of AED devices on the market.

Dimensions

Length **48 cm** Width **48 cm** Depth **18 cm** Weight **6,7 kg** Length **18,9**" Width **18,9**" Depth **7,1**" Weight **14,7 lbs** 