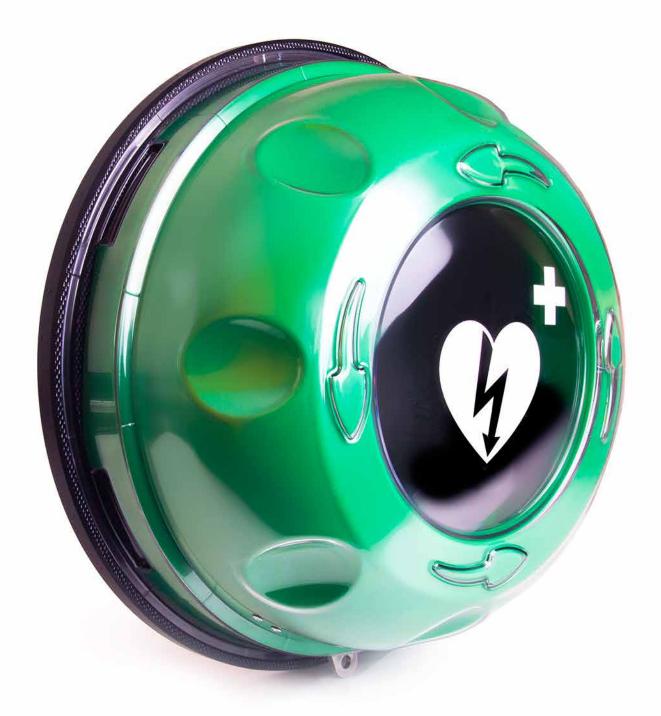

## **ROTAID SOLID PLUS** PRODUCT SHEET

The Rotaid Solid Plus is an innovative AED wall cabinet that ensures a recognizable and robust storage of your AED device. The characteristic round shape and green colour, make it easy to be found and recognized and comes with a high quality appearance. The large AED logo, positioned in the transparent centre of the cover, leaves no room for interpretation. This is a life saving device.

The cover, equipped with recesses for an optimal grip and directive arrows, is made from 100% Polycarbonate. With a thickness of 5 millimetres it offers a solid protection and ensures a high grade of water- and dust resistance. Furthermore, the cover is fitted with UV filters, to protect from direct and indirect sunrays. Appearance decay, rust and accumulation of residue are excluded.